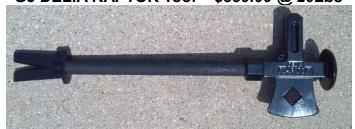

## DELIA RAPTOR TOOL SPECIFICATION SHEET

THE GEN 3 DELIA RAPTOR™

MULTI-USE, RAPID RESPONSE, RESCUE BREACHING TOOL

20 Lbs & 30" Long

Integrated Hydrant & Gas Line Wrench
Forged & Hardened Steel Construction

Rubberized Non Conductive Grip (Tested @ 150,000 Volts)

**Cold Rolled 1" Steel Handle** 

**Hardened Axe Blade** 

**Hooligan Forked Pry Wedge** 

Sledge Hammer

Rounded Steel Door Ram

**Heavy Powder Tough Coat** 

**Two Integrated Sling Attachment Points** 

Four Tools in One

**Lifetime Warranty** 

**MADE IN USA** 

\*Compare the Delia Raptor Tool to any tool combination on the market and you will see the weight, function and cost savings!