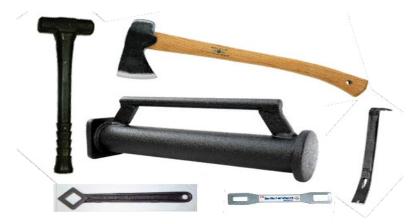

## Carry this:

Sledge Hammer, Axe, Pry Bar, Door Ram, Hydrant & Gas Wrench = \$500.00 @ 75Lbs

Or this:

G3 DELIA RAPTOR Tool = \$359.00 @ 20Lbs

WWW.DELIATACTICAL.COM